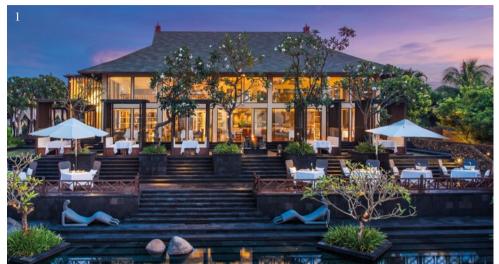

# Four Seasons refinement

Tucked away from the main road, The Four Seasons Jakarta offers a sophisticated sanctuary in the midst of a bustling metropolis.

Artistic and captivating in every detail, The Four Seasons Jakarta will provide 125 executive suites along with a spectacular presidential suite. Distinctive venues – including the Palm Court restaurant, salon meeting rooms and an extraordinary ballroom – combine to deliver a premier environment for hotel guests and tenants. The Four Seasons Jakarta is the venue of choice for the well-travelled, discerning clientele who deserves only the best.

### Bill Bensley

- 1. Leela Palace, Udaipur, India
- 2. Baan Botanica, Thailand
- 3. Intercontinental Danang Sun Peninsula Resort, Vietnam

"Richly rooted in Indonesian art and textiles, our vision was to provide an exquisite interpretation in design. The Four Seasons Jakarta is inspired by the clean lines of the French Deco period, gracefully proportioned interior architecture was created using contemporary mediums and embellished where appropriate with luxurious materials and decorated accents. Throughout, meticulously detailed design and aesthetic provide a memorable experience of refinement for visitors and guests."