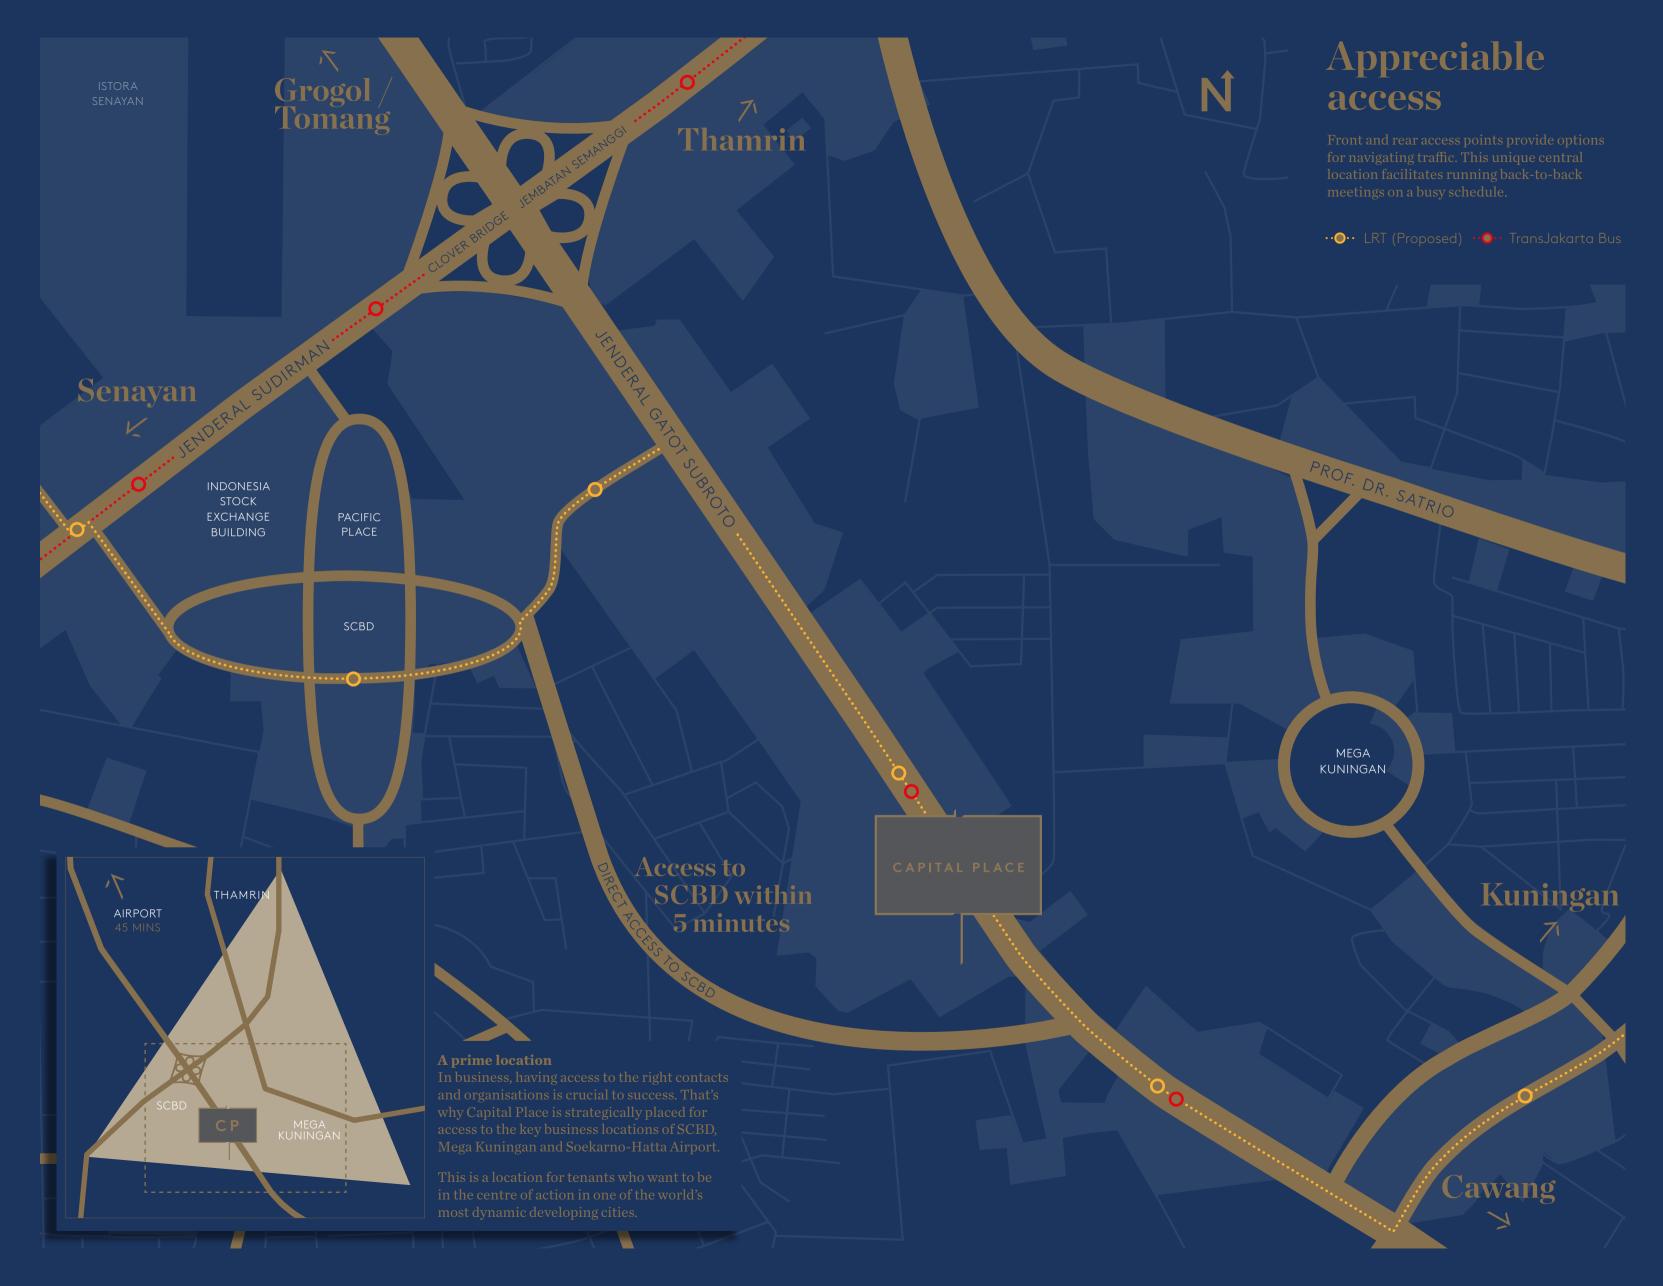

### Key central location

Sitting strategically between SCBD and Mega Kuningan, within the Golden Triangle, Capital Place is positioned for easy access to Jakarta's business elite. It is also served by multiple public transport options including, TransJakarta, buses, taxis and the upcoming LRT station.

### Dual access

The development benefits from both a frontage on Gatot Subroto, as well as a direct connection to SCBD via a specially created access road.