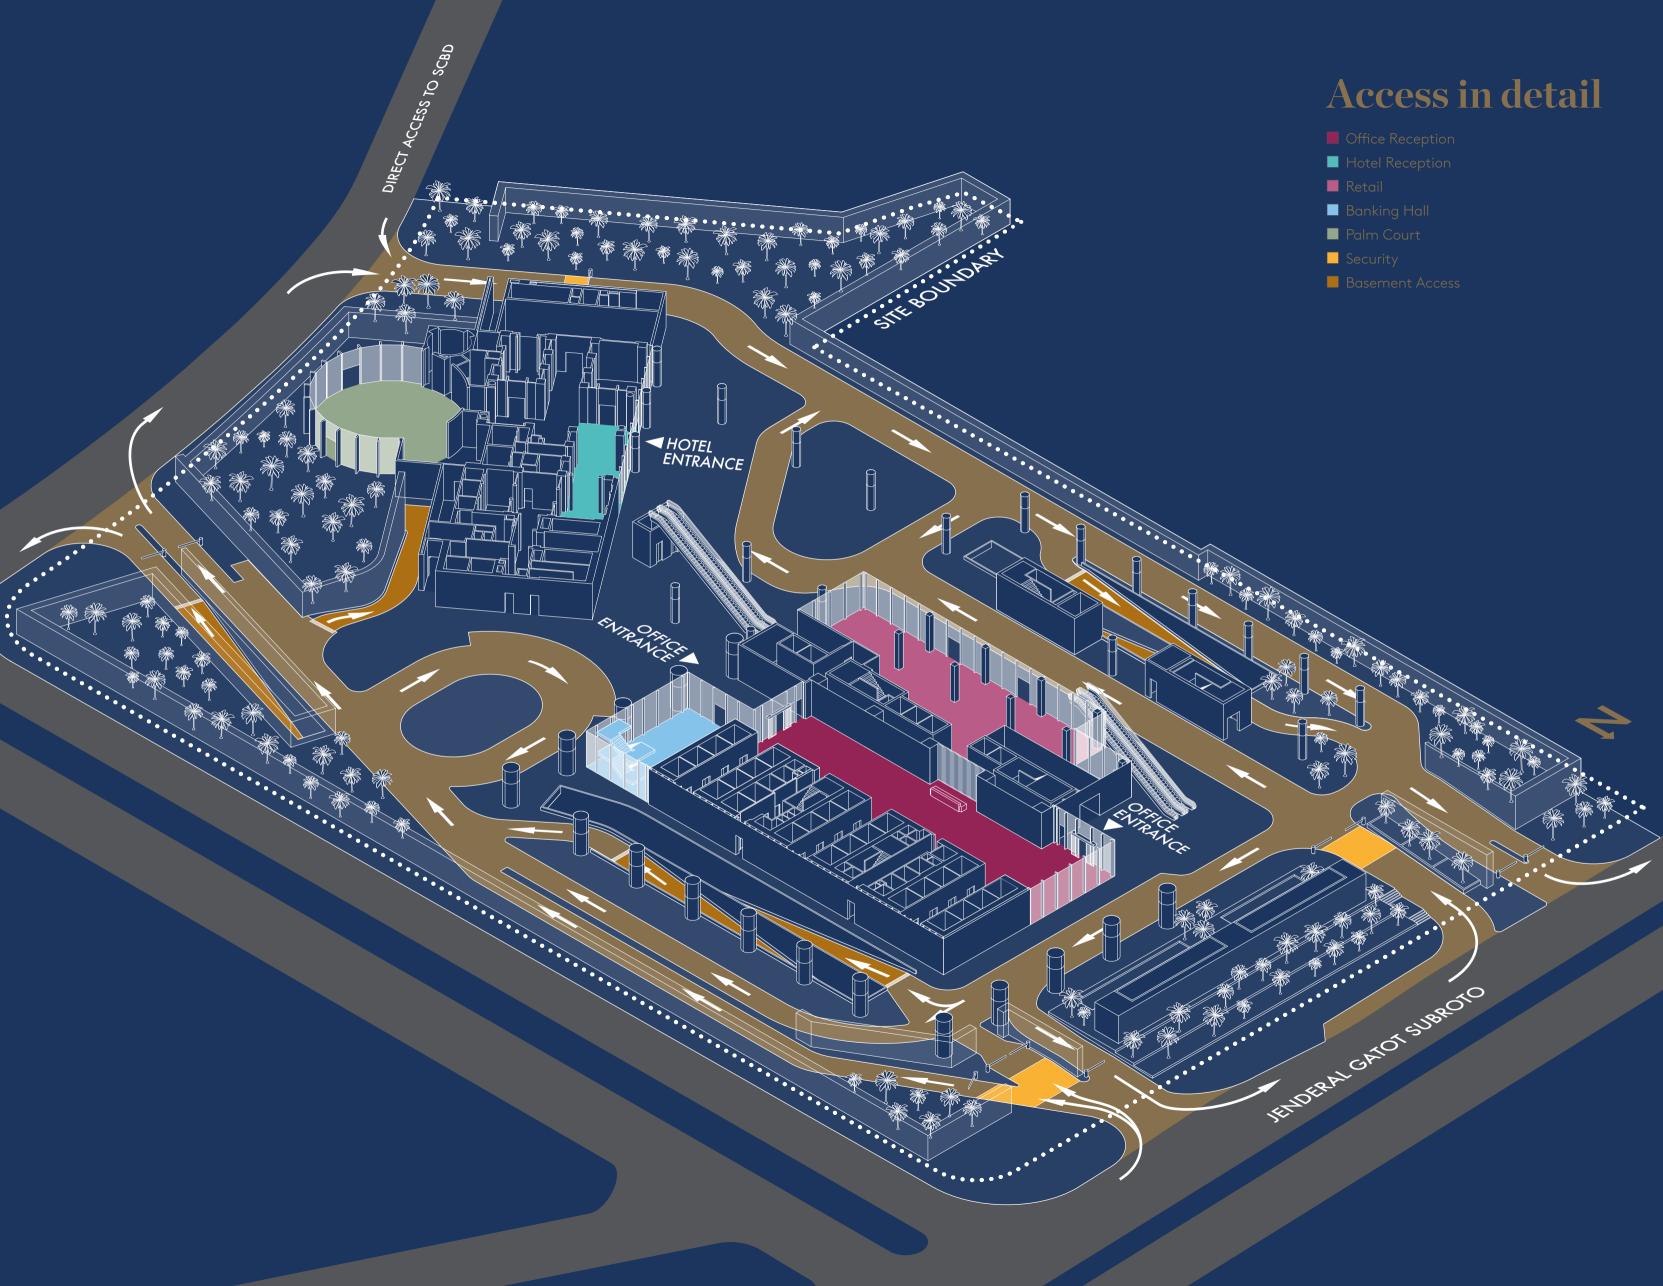

### Key central location

Sitting strategically between SCBD and Mega Kuningan, within the Golden Triangle, Capital Place is positioned for easy access to Jakarta's business elite. It is also served by multiple public transport options including, TransJakarta, buses, taxis and the upcoming LRT station.

### Dual access

The development benefits from both a frontage on Gatot Subroto, as well as a direct connection to SCBD via a specially created access road.

### Security

From the outset, stringent security measures have been built into the design of Capital Place. With specially hardened bomb-check areas, carefully calculated placement of blast walls and extensive CCTV monitoring, this is a building that provides a safe and secure environment conducive to business and social interaction.