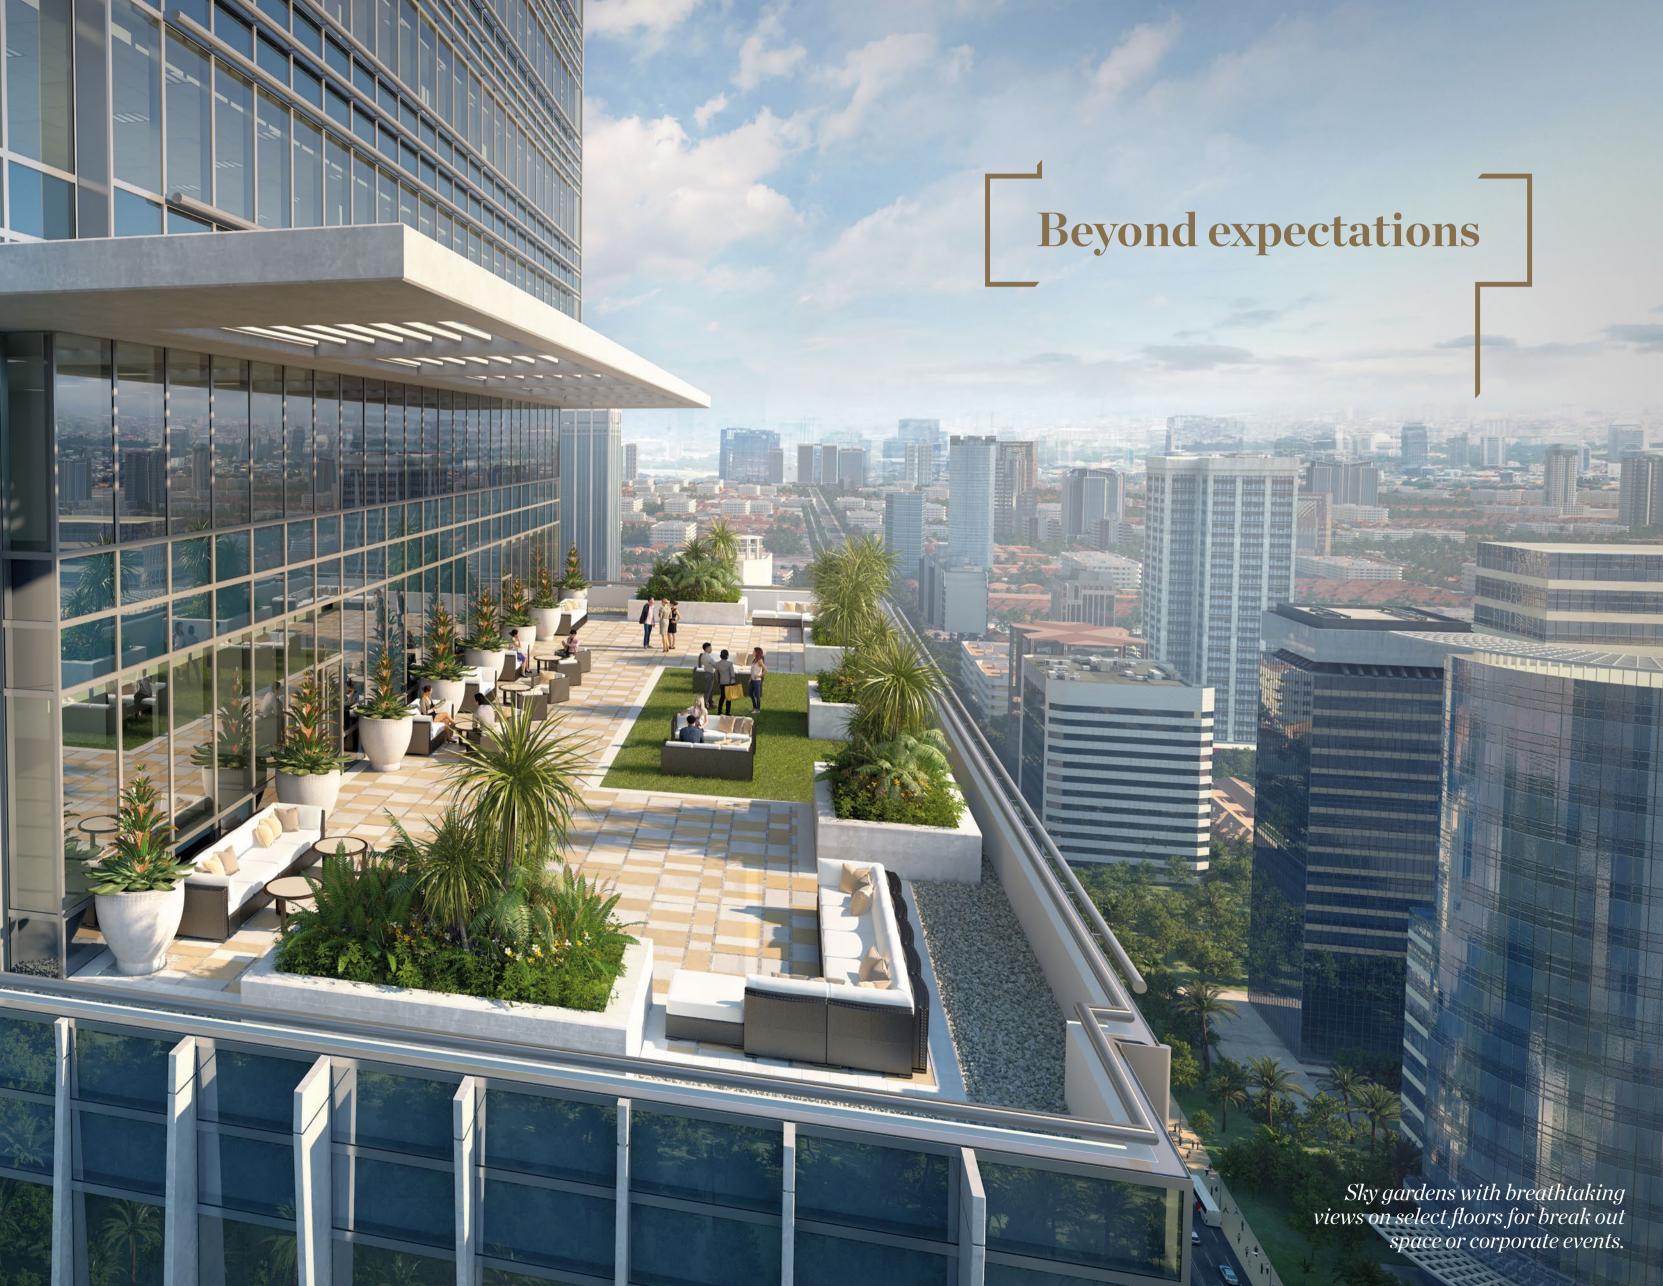

Lush landscaping In a dynamic, fast-paced metropolis such as Jakarta, connection to nature is something to treasure. Capital Place, with its dramatic sky gardens, is an oasis surrounded by luxurious green landscapes.

# Superb sustainability

BCA Green Mark Gold<sup>Plus</sup> Certification.

Daylight and motion sensors on interior lighting (toilets and staircases).

Double glazed facade with advanced ETFE coating, 20% better than Singapore baseline.