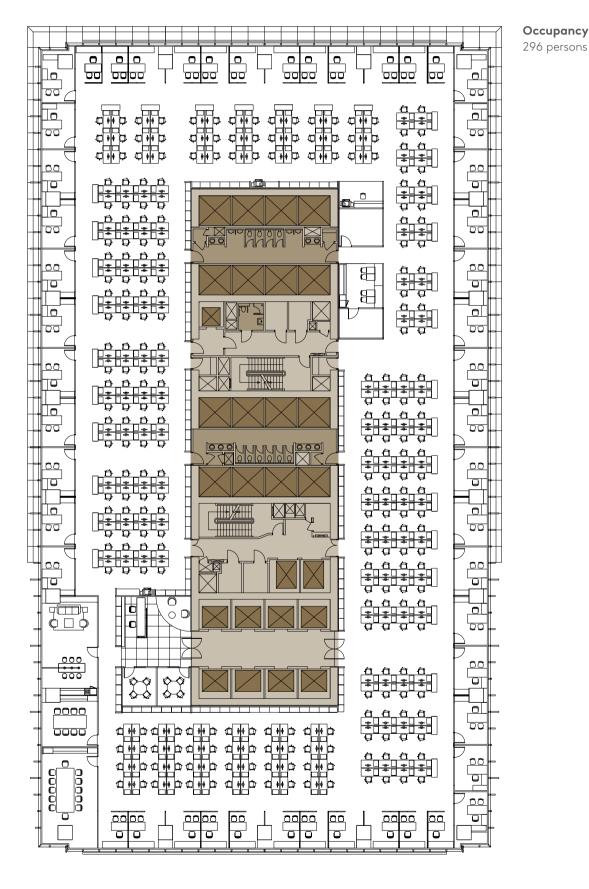

# Office Typical Low Zone Plan 2,595 sq m

# Office Typical Low Zone Test Fit Plan 2,595 sq m

JI. JENDERAL GATOT SUBROTO 13.2m 13.2m 

JI. JENDERAL GATOT SUBROTO

☐ Office ☐ Core ☐

LiftsToilets

N

☐ Office

Core