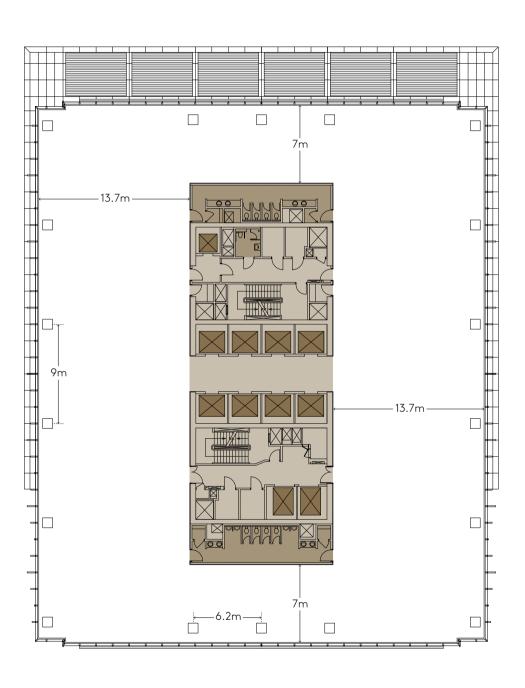

# Office Typical High Zone Plan 1,789 sq m

# Office Typical High Zone Test Fit Plan 1,789 sq m

JI. JENDERAL GATOT SUBROTO

JI. JENDERAL GATOT SUBROTO

☐ Office