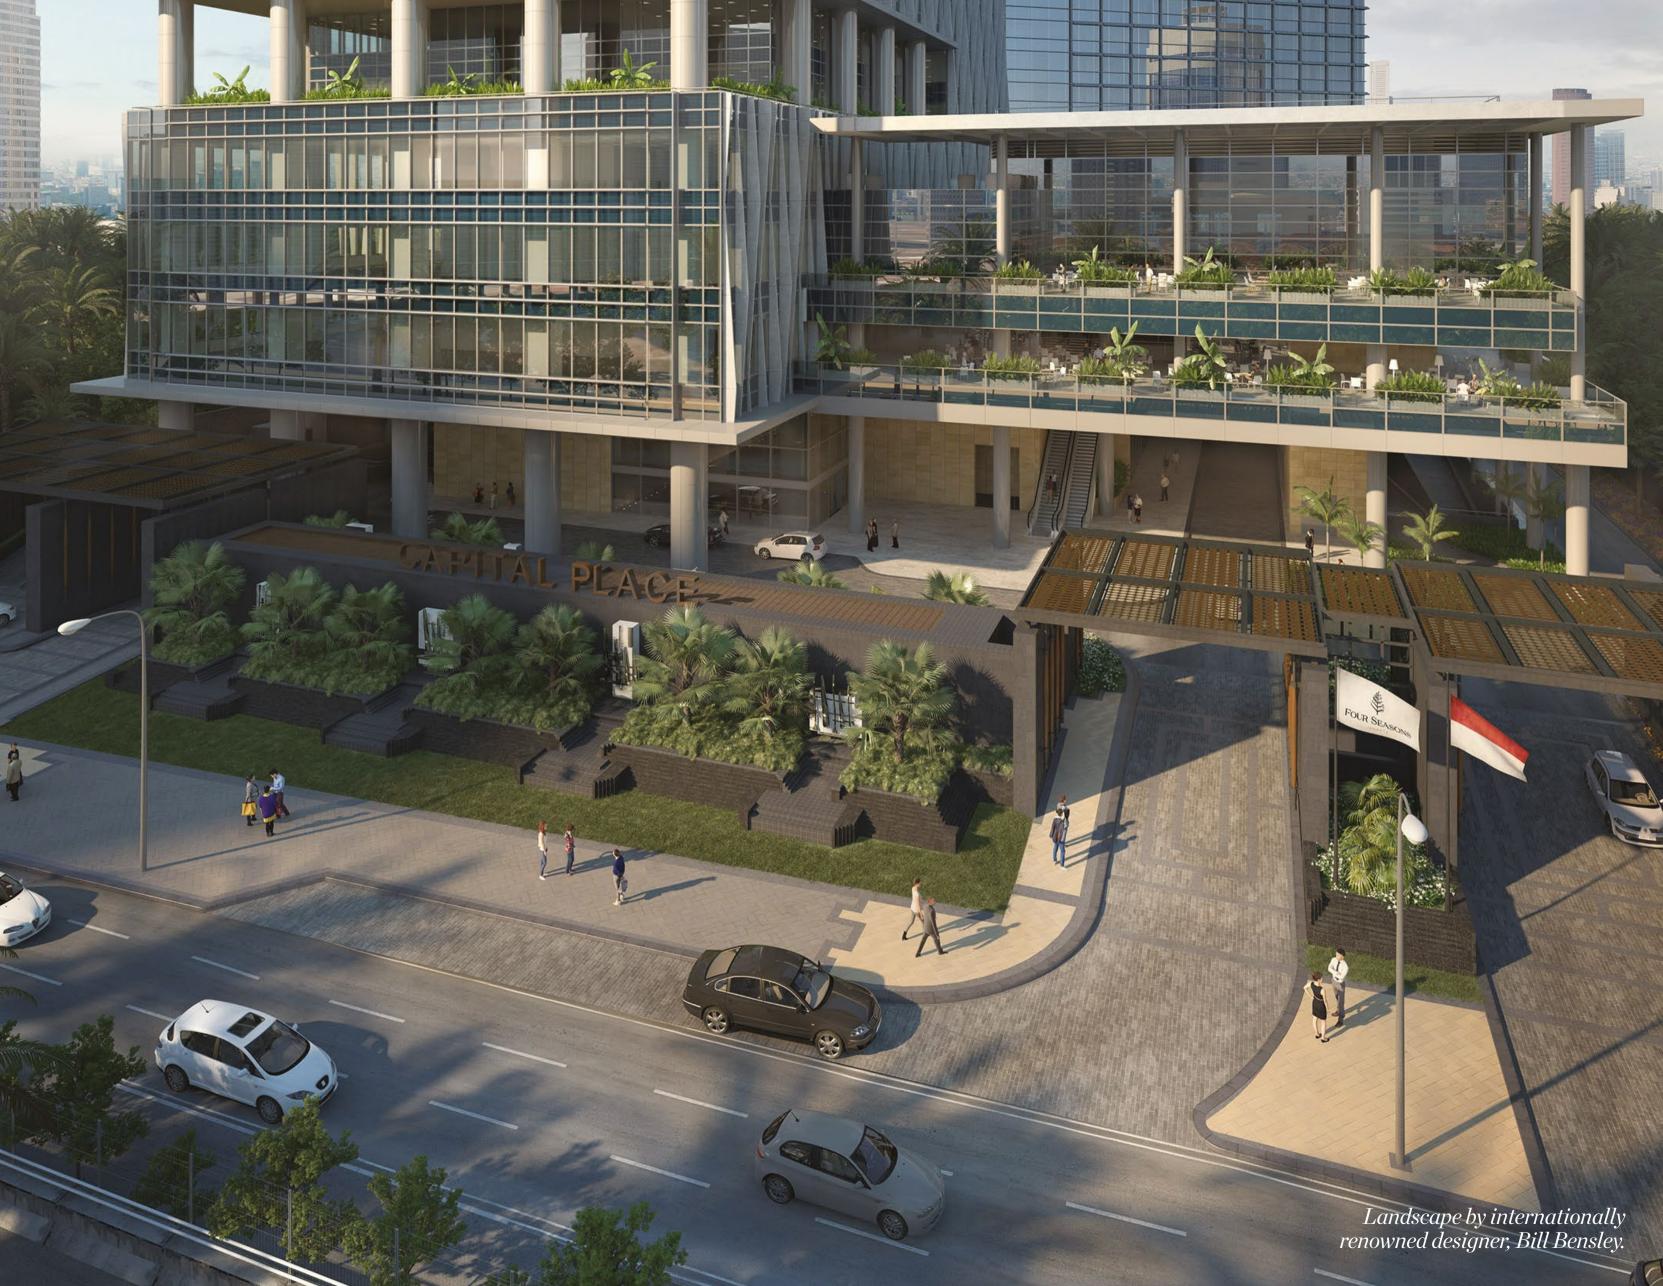

### Holistic design

Influenced by traditional Indonesian architecture, indoor and outdoor spaces at Capital Place integrate as one. The development features extensive landscaping, fusing water elements and covered gathering spaces in a setting of lush gardens. The distinctive façade, inspired by the idyllic nature of Indonesia, provides not only a unique identity but also elegance among Jakarta's towering urban corridors.

Lush landscaping In a dynamic, fast-paced metropolis such as Jakarta, connection to nature is something to treasure. Capital Place, with its dramatic sky gardens, is an oasis surrounded by luxurious green landscapes.

# Four Seasons refinement

Tucked away from the main road, The Four Seasons Jakarta offers a sophisticated sanctuary in the midst of a bustling metropolis.

Artistic and captivating in every detail, The Four Seasons Jakarta will provide 125 executive suites along with a spectacular presidential suite. Distinctive venues – including the Palm Court restaurant, salon meeting rooms and an extraordinary ballroom – combine to deliver a premier environment for hotel guests and tenants. The Four Seasons Jakarta is the venue of choice for the well-travelled, discerning clientele who deserves only the best.