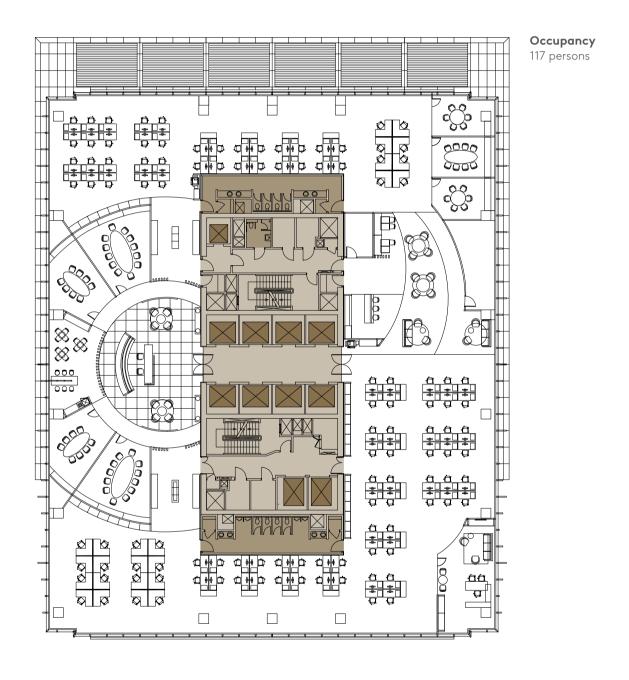

# **Summary Specifications**

- Finished floor to ceiling height of 2.8 m at minimum
- Fully accessible raised floors of 150 mm
- Floor loading of 250 kg/sq m
- 100% back-up generator, with spaces for tenants' future stand-by generators
- FCU air conditioning system
- Designed for density of 9.3 sq m/ person

## Office Ground Floor Plan

JI. JENDERAL GATOT SUBROTO

Core

Lifts

☐ Office reception

■ Toilets