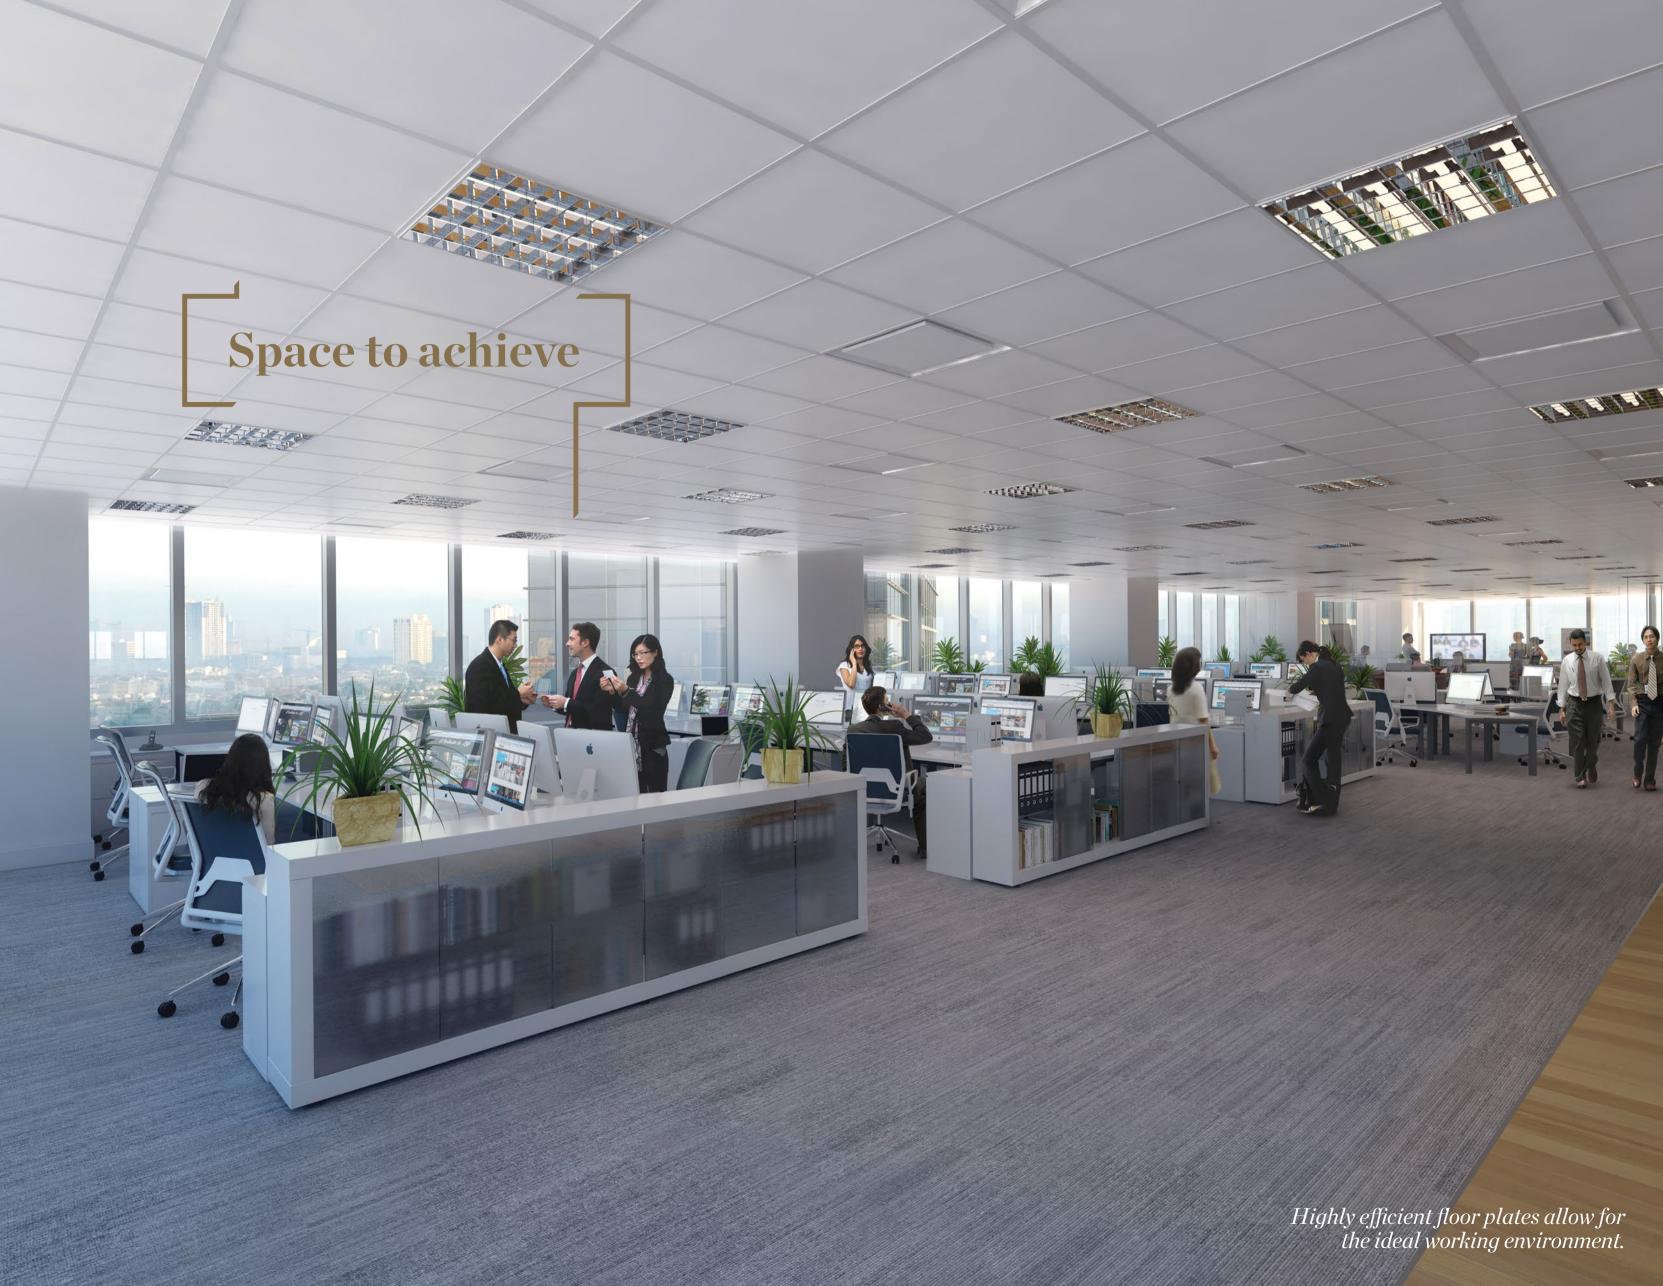

### Highly efficient floor plates

Cesar Pelli is well-known for producing ultra efficient work spaces; Capital Place is no different. Large rectangular floor plates between 1,800 sq m and 2,600 sq m will provide open, column-free spaces that are flexible to plan. The development is one of the select few in Jakarta that is equipped with 150 mm raised floors.

# First class features

In keeping with a focus to provide the best working environment in Jakarta, tenants will enjoy: