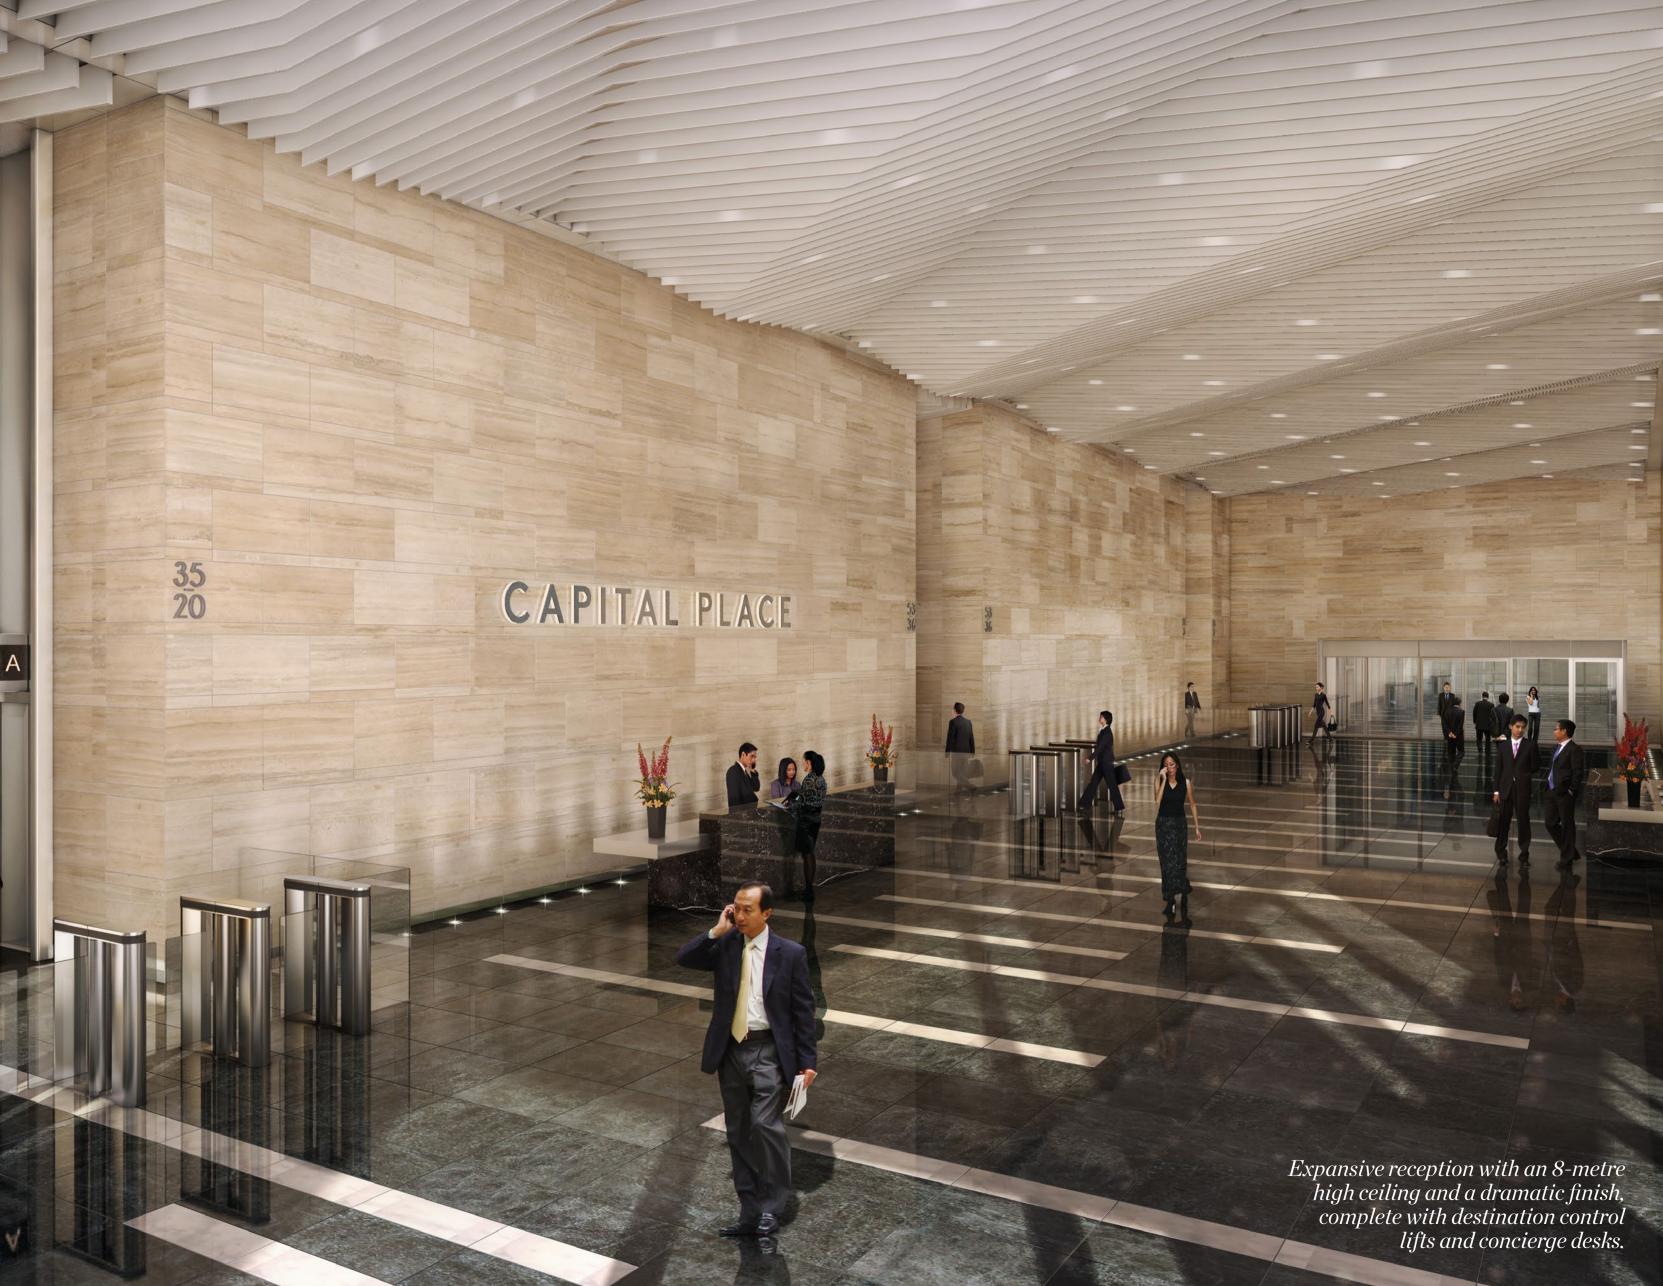

### Highly efficient floor plates

Cesar Pelli is well-known for producing ultra efficient work spaces; Capital Place is no different. Large rectangular floor plates between 1,800 sq m and 2,600 sq m will provide open, column-free spaces that are flexible to plan. The development is one of the select few in Jakarta that is equipped with 150 mm raised floors.

# **Summary Specifications**

- Finished floor to ceiling height of 2.8 m at minimum
- Fully accessible raised floors of 150 mm
- Floor loading of 250 kg/sq m
- 100% back-up generator, with spaces for tenants' future stand-by generators
- FCU air conditioning system
- Designed for density of 9.3 sq m/ person