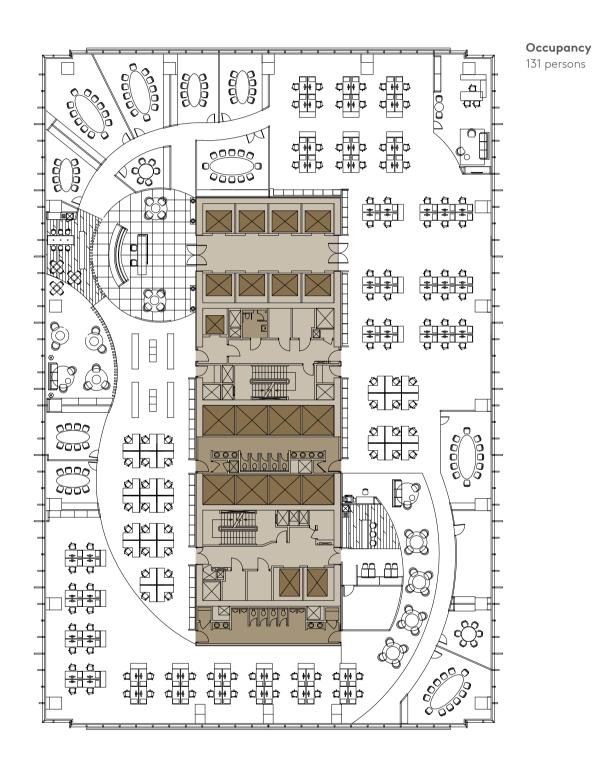

# Office Typical Mid Zone Plan 2,194 sq m

JI. JENDERAL GATOT SUBROTO

# Office Typical Mid Zone Test Fit Plan 2,194 sq m

JI. JENDERAL GATOT SUBROTO

☐ Office