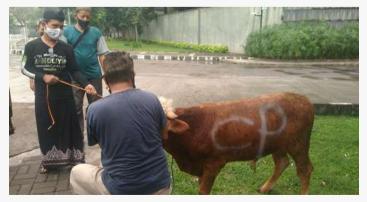

# CAPITAL PLACE DONATION FOR **IDUL ADHA**

On Monday, July 19, 2021, Capital Place donated a cow to the residents of Kelurahan Kuningan Barat. With Mr. Buang as a representative of Capital Place Management, the event was held by complying with health protocols to maintain social distancing and double-mask usage.