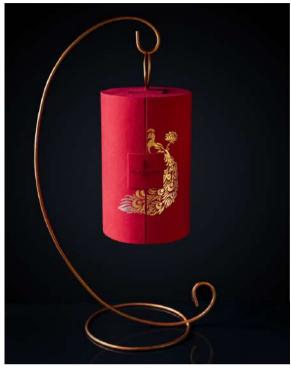

Inspired by a Chinese lantern ornamented with the legend of the phoenix symbolizes hope, renewal, and rebirth, Four Seasons Hotel Jakarta presents limited-edition mooncakes to celebrate Mid-Autumn Festival.

- Silky Black Sesame with Yolk
- Traditional Mung bean Paste
- Royal Pearl White Lotus with Yolk
- Classic Green Tea

Individually sealed packaging ensures the freshness of ingredients and the highest hygiene standards. The four-tiered flaming red box is designed in the shape of a lantern, a cultural symbol of prosperity and good fortune. This signature Four Seasons gift is sure to impress friends, colleagues, and family alike.

Contact us via phone or #FSChat us using WhatsApp on +6221 2277 1888 to place your orders. Priced at IDR 588,000++ per gift box and 690,000++ with the stand. Order should be made 10 days prior.