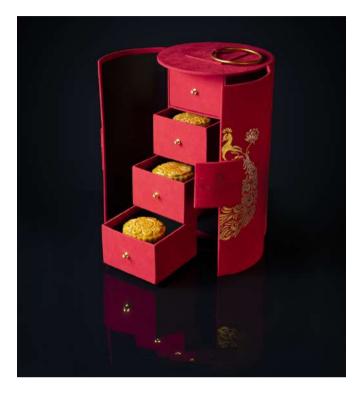

Inspired by a Chinese lantern ornamented with the legend of the phoenix symbolizes hope, renewal, and rebirth, Four Seasons Hotel Jakarta presents limited-edition mooncakes to celebrate Mid-Autumn Festival.

Each box contains four crafted mooncakes in a delicious combination of flavor profiles, sure to please any palate. With their opulent fillings, these roundshaped traditional delicacies are symbolic of reunion and completeness. Savor the following delectable flavors:

- Silky Black Sesame with Yolk
- Traditional Mung bean Paste
- Royal Pearl White Lotus with Yolk
- Classic Green Tea

Individually sealed packaging ensures the freshness of ingredients and the highest hygiene standards. The four-tiered flaming red box is designed in the shape of a lantern, a cultural symbol of prosperity and good fortune. This signature Four Seasons gift is sure to impress friends, colleagues, and family alike.