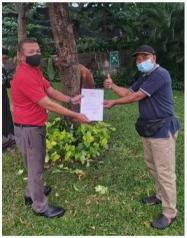

# CAPITAL PLACE DONATION FOR **IDUL ADHA**

On Monday, July 19, 2021, Capital Place donated a cow to the residents of Kelurahan Kuningan Barat. With Mr. Buang as a representative of Capital Place Management, the event was held by complying with health protocols to maintain social distancing and double-mask usage.